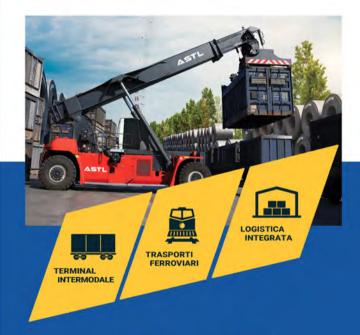

# ATTIVITÀ PRINCIPALE

ASTL gestisce l'intero ciclo logistico B2B di materiale siderurgico in entrata e in uscita. Attrezzature e infrastrutture disponibili:

#### ATTREZZATURE

1.600 containers da 20 piedi configurati per il trasporto siderurgico

40 autocarri con cassone

20 reach stackers

Locomotive loko diesel

#### INFRASTRUTTURE

5.000 mq di magazzino coperto equipaggiato da 2 carriponte da 40 t

20.000 mq area di stoccaggio esterna

Terminal Intermodale

Officina di 1.500 mq

ASTL opera principalmente nel porto di Cremona (Nord Italia;) da qui collega, attraverso il proprio network, Italia, Germania (Rhur), Polonia, Romania, Francia, Spagna e Stati Uniti, gestendo l'intero ciclo logistico B2B delle merci ad essa affidate.