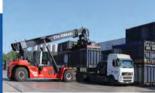

#### ATTREZZATURE

1.600 containers da 20 piedi configurati per il trasporto siderurgico

40 autocarri con cassone

20 reach stackers

Locomotive loko diesel

#### INFRASTRUTTURE

5.000 mq di magazzino coperto equipaggiato da 2 carriponte da 40 t

20.000 mq area di stoccaggio esterna

Terminal Intermodale

Officina di 1.500 mq

ASTL opera principalmente nel porto di Cremona (Nord Italia;) da qui collega, attraverso il proprio network, Italia, Germania (Rhur), Polonia, Romania, Francia, Spagna e Stati Uniti, gestendo l'intero ciclo logistico B2B delle merci ad essa affidate.