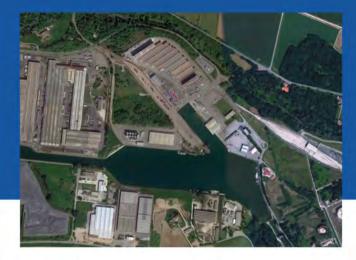

#### INFRASTRUTTURE

5.000 mq di magazzino coperto equipaggiato da 2 carriponte da 40 t

20.000 mq area di stoccaggio esterna

Terminal Intermodale

Officina di 1.500 mq

ASTL opera principalmente nel porto di Cremona (Nord Italia;) da qui collega, attraverso il proprio network, Italia, Germania (Rhur), Polonia, Romania, Francia, Spagna e Stati Uniti, gestendo l'intero ciclo logistico B2B delle merci ad essa affidate.