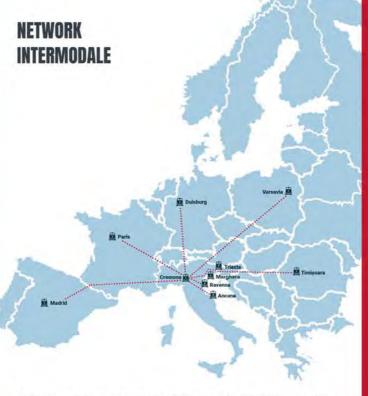

#### INFRASTRUTTURE

5.000 mq di magazzino coperto equipaggiato da 2 carriponte da 40 t

20.000 mq area di stoccaggio esterna

Terminal Intermodale

Officina di 1.500 mq

ASTL opera principalmente nel porto di Cremona (Nord Italia;) da qui collega, attraverso il proprio network, Italia, Germania (Rhur), Polonia, Romania, Francia, Spagna e Stati Uniti, gestendo l'intero ciclo logistico B2B delle merci ad essa affidate.